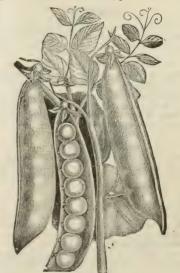

about 100 feet long.

Alaska. Said to be the earliest of all; fine quality; height 2 feet. Pkt. 5 cts., pt. 15c.

Earliest of All. A good variety and a great cropper; height 2 feet. Pkt. 5c., pt. 15c.

American Wonder (W). Dwarf; excellent quality; 1 foot. Pkt. 5 cts., pt. 15 cts.

Little Gem (W). Excellent quality; good cropper; height I foot. Pkt. 5 cts., pt. 15c.

#### MEDIUM EARLY AND MAIN-CROP VA-RIETIES.

Advancer (W). Very prolific; large and excellent quality; height  $2\frac{1}{2}$  feet. Pkt. 5c., pt. 15 cts.

Stratagem (W). Specially fine; most highly recommended; height 2 feet. Pkt. 10 cts., pt. 20 cts.

Champion of England (W). One of the best main-crop Peas; height 4 feet. Pkt. 5 cts., pt. 15 cts.

Black-Eyed Marrowfat. Late variety; height 4½ feet. Pkt. 5 cts., pt. 10 cts.



Alaska Peas.



Turnip-Rooted Radish.

#### PARSLEY.

Sow in drills in April and when large enough transplant to about 9 inches apart. This process improves them and makes the Soak the seed a few leaves extra curly. hours before sowing.

One ounce will sow a row over 100 feet long. Extra Double Moss Curied. The best variety. Pkt. 5 cts., oz. 15 cts.

## PARSNIPS.

Sow last of April or beginning of May. The ground should be cultivated as deep as possible and well enriched. Sow in drills 15 inches apart and when large enough thin out to 8 inches between the plants. They are greatly improved in flavor by the early frosts. Perfectly hardy.

One ounce will sow a row 150 feet long. Hollow-Crowned. A good old variety. Pkt. 5 cts., oz. 10 cts.

The Student. An excellent variety, smooth-growing a